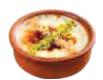

## Dessert Menu

02177 211949

- /turkishkitchen.brentwood
- /Turkish Kitchen Brentwood

BAKLAVA NDE

Traditional Turkish dessert made with thin sheets of dough filled with crushed nuts and honey syrup.

RICE PUDDING DE £5.00

Traditional Turkish dessert thick and creamy rice pudding.

**NEWYORK** CHEESECAKE DE £7.00

Old fashioned vanilla style New York recipe baked cheesecake on a crunchy biscuit base.

OREO CAKE NDE

Baked New York style Oreo Cake on the special biscuits that we made it.