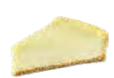

Traditional Turkish dessert thick and creamy rice pudding.

**NEWYORK** CHEESECAKE DE £7.00

Old fashioned vanilla style New York recipe baked cheesecake on a crunchy biscuit base.

OREO CAKE NDE

Baked New York style Oreo Cake on the special biscuits that we made it.